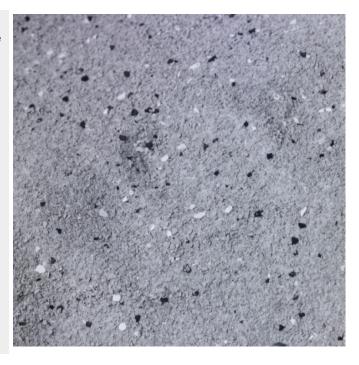

# **ALSAN DECO MIX 7103**

TEX DECOR MIX 7103 are decorative flakes made of copolymers of polyvinyl acetate mixed with quartz.

#### **ADVANTAGES**

TEX DECOR MIX 7103 allows to customise the polyurethanebased TEXSA waterproofing systems.